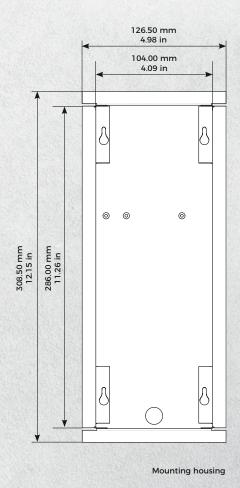

### **TECHNICAL DRAWINGS**

Front panel material thickness: 3.0 mm (0.12 in)

### **TECHNICAL SPECIFICATIONS**

| GENERAL                            |                                                                                                                                                                                                                                                                                                                                                     |
|------------------------------------|-----------------------------------------------------------------------------------------------------------------------------------------------------------------------------------------------------------------------------------------------------------------------------------------------------------------------------------------------------|
| Front panel                        | Brushed stainless steel, 3 mm (0,12 in)                                                                                                                                                                                                                                                                                                             |
| Mounting housing (backbox)         | Stainless steel                                                                                                                                                                                                                                                                                                                                     |
| Mounting type                      | Flush-mounted, surface-mounting housing sold separately                                                                                                                                                                                                                                                                                             |
| Call button                        | Plastic. Engraveable metal cover plate sold separately, see www.doorbird.com/buy                                                                                                                                                                                                                                                                    |
| Nameplate                          | Illuminated                                                                                                                                                                                                                                                                                                                                         |
| Power supply                       | 15 V DC or Power over Ethernet<br>(PoE 802.3af Mode-A)                                                                                                                                                                                                                                                                                              |
| Weight                             | 1808 g                                                                                                                                                                                                                                                                                                                                              |
| Connectors                         | <ul> <li>RJ45, for LAN/PoE</li> <li>Bi-stable latching relay #1, max. 1-24 V DC/V AC, 1 Ampere, e.g. for electric door opener</li> <li>Bi-stable latching relay #2, max. 1-24 V DC/V AC, 1 Ampere, e.g. for electric door opener</li> <li>External input (potential-free), for external door opener button</li> <li>15 V DC input (+, -)</li> </ul> |
| Weather-proof                      | Yes, IP65                                                                                                                                                                                                                                                                                                                                           |
| Approvals                          | CE, IC, FCC, RoHS, IP65                                                                                                                                                                                                                                                                                                                             |
| Dimensions                         | 313 x 131 x 48.75 mm (H x W x D)<br>12.32 x 5.16 x 1.92 in (H x W x D)                                                                                                                                                                                                                                                                              |
| Operating conditions               | -25 to +55°C / -13 to 131°F<br>Humidity 10 to 85 % RH<br>(non condensing)                                                                                                                                                                                                                                                                           |
| Scope of delivery                  | 1 x Main Electrical Unit 1 x Front panel 1 x Mounting housing (backbox) 1 x Power supply unit (mains adaptor) with four country-specific adaptors (110 - 240 V AC to 15 V DC) 1 x RFID key fob 1 x RFID card 1 x Small parts 1 x Installation manual                                                                                                |
| EAN                                | 4260423860421                                                                                                                                                                                                                                                                                                                                       |
| Warranty                           | see www.doorbird.com/warranty                                                                                                                                                                                                                                                                                                                       |
| CURRENT SYSTEM REC                 |                                                                                                                                                                                                                                                                                                                                                     |
| System requirements                | Mobile device: Newest iOS on<br>iPhone/iPad, newest Android on<br>Smartphone/Tablet<br>Internet: High-Speed Landline Broadband<br>Internet connection, DSL, cable or fiber<br>optic, no socks or proxy server                                                                                                                                       |
|                                    | Network: Ethernet Network, with DHCP                                                                                                                                                                                                                                                                                                                |
| Recommended<br>installation height | Camera lens should be at a min. heigh<br>of 125 cm (49 in)                                                                                                                                                                                                                                                                                          |