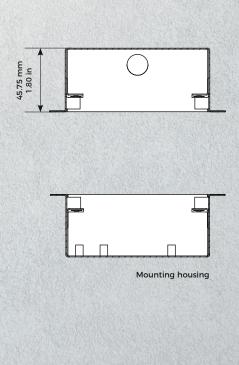

### **TECHNICAL SPECIFICATIONS**

| GENERAL                            |                                                                                                                                                                                                                                                                                                                                                     |
|------------------------------------|-----------------------------------------------------------------------------------------------------------------------------------------------------------------------------------------------------------------------------------------------------------------------------------------------------------------------------------------------------|
| Front panel                        | Brushed stainless steel, 3 mm (0,12 in)                                                                                                                                                                                                                                                                                                             |
| Mounting housing (backbox)         | Stainless steel                                                                                                                                                                                                                                                                                                                                     |
| Mounting type                      | Flush-mounted, surface-mounting housing sold separately                                                                                                                                                                                                                                                                                             |
| Call button                        | Plastic. Engraveable metal cover plate sold separately, see www.doorbird.com/buy                                                                                                                                                                                                                                                                    |
| Nameplate                          | Illuminated                                                                                                                                                                                                                                                                                                                                         |
| Power supply                       | 15 V DC or Power over Ethernet<br>(PoE 802.3af Mode-A)                                                                                                                                                                                                                                                                                              |
| Weight                             | 1808 g                                                                                                                                                                                                                                                                                                                                              |
| Connectors                         | <ul> <li>RJ45, for LAN/PoE</li> <li>Bi-stable latching relay #1, max. 1-24 V DC/V AC, 1 Ampere, e.g. for electric door opener</li> <li>Bi-stable latching relay #2, max. 1-24 V DC/V AC, 1 Ampere, e.g. for electric door opener</li> <li>External input (potential-free), for external door opener button</li> <li>15 V DC input (+, -)</li> </ul> |
| Weather-proof                      | Yes, IP65                                                                                                                                                                                                                                                                                                                                           |
| Approvals                          | CE, IC, FCC, RoHS, IP65                                                                                                                                                                                                                                                                                                                             |
| Dimensions                         | 313 x 131 x 48.75 mm (H x W x D)<br>12.32 x 5.16 x 1.92 in (H x W x D)                                                                                                                                                                                                                                                                              |
| Operating conditions               | -25 to +55°C / -13 to 131°F<br>Humidity 10 to 85 % RH<br>(non condensing)                                                                                                                                                                                                                                                                           |
| Scope of delivery                  | 1 x Main Electrical Unit 1 x Front panel 1 x Mounting housing (backbox) 1 x Power supply unit (mains adaptor) with four country-specific adaptors (110 - 240 V AC to 15 V DC) 1 x RFID key fob 1 x RFID card 1 x Small parts 1 x Installation manual                                                                                                |
| EAN                                | 4260423860421                                                                                                                                                                                                                                                                                                                                       |
| Warranty                           | see www.doorbird.com/warranty                                                                                                                                                                                                                                                                                                                       |
| CURRENT SYSTEM REC                 |                                                                                                                                                                                                                                                                                                                                                     |
| System requirements                | Mobile device: Newest iOS on<br>iPhone/iPad, newest Android on<br>Smartphone/Tablet<br>Internet: High-Speed Landline Broadband<br>Internet connection, DSL, cable or fiber<br>optic, no socks or proxy server                                                                                                                                       |
|                                    | Network: Ethernet Network, with DHCP                                                                                                                                                                                                                                                                                                                |
| Recommended<br>installation height | Camera lens should be at a min. heigh<br>of 125 cm (49 in)                                                                                                                                                                                                                                                                                          |

### **TECHNICAL DRAWINGS**

Front panel material thickness: 3.0 mm (0.12 in)