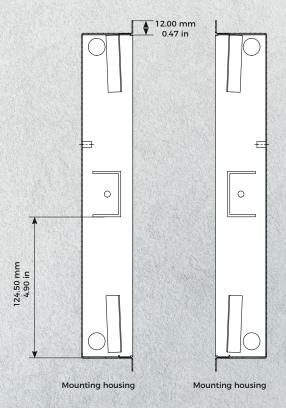

### **TECHNICAL DRAWINGS**

Front panel material thickness: 3.0 mm (0.12 in)

### **TECHNICAL SPECIFICATIONS**

| GENERAL                            |                                                                                                                                                                                                                                                                                                                                                     |
|------------------------------------|-----------------------------------------------------------------------------------------------------------------------------------------------------------------------------------------------------------------------------------------------------------------------------------------------------------------------------------------------------|
| Front panel                        | Brushed stainless steel, 3 mm (0,12 in)                                                                                                                                                                                                                                                                                                             |
| Mounting housing (backbox)         | Stainless steel                                                                                                                                                                                                                                                                                                                                     |
| Mounting type                      | Flush-mounted, surface-mounting housing sold separately                                                                                                                                                                                                                                                                                             |
| Call button                        | Plastic. Engraveable metal cover plate sold separately, see www.doorbird.com/buy                                                                                                                                                                                                                                                                    |
| Nameplate                          | Illuminated                                                                                                                                                                                                                                                                                                                                         |
| Power supply                       | 15 V DC or Power over Ethernet<br>(PoE 802.3af Mode-A)                                                                                                                                                                                                                                                                                              |
| Weight                             | 1808 g                                                                                                                                                                                                                                                                                                                                              |
| Connectors                         | <ul> <li>RJ45, for LAN/PoE</li> <li>Bi-stable latching relay #1, max. 1-24 V DC/V AC, 1 Ampere, e.g. for electric door opener</li> <li>Bi-stable latching relay #2, max. 1-24 V DC/V AC, 1 Ampere, e.g. for electric door opener</li> <li>External input (potential-free), for external door opener button</li> <li>15 V DC input (+, -)</li> </ul> |
| Weather-proof                      | Yes, IP65                                                                                                                                                                                                                                                                                                                                           |
| Approvals                          | CE, IC, FCC, RoHS, IP65                                                                                                                                                                                                                                                                                                                             |
| Dimensions                         | 313 x 131 x 48.75 mm (H x W x D)<br>12.32 x 5.16 x 1.92 in (H x W x D)                                                                                                                                                                                                                                                                              |
| Operating conditions               | -25 to +55°C / -13 to 131°F<br>Humidity 10 to 85 % RH<br>(non condensing)                                                                                                                                                                                                                                                                           |
| Scope of delivery                  | 1 x Main Electrical Unit 1 x Front panel 1 x Mounting housing (backbox) 1 x Power supply unit (mains adaptor) with four country-specific adaptors (110 - 240 V AC to 15 V DC) 1 x RFID key fob 1 x RFID card 1 x Small parts 1 x Installation manual                                                                                                |
| EAN                                | 4260423860421                                                                                                                                                                                                                                                                                                                                       |
| Warranty                           | see www.doorbird.com/warranty                                                                                                                                                                                                                                                                                                                       |
| CURRENT SYSTEM REC                 |                                                                                                                                                                                                                                                                                                                                                     |
| System requirements                | Mobile device: Newest iOS on<br>iPhone/iPad, newest Android on<br>Smartphone/Tablet<br>Internet: High-Speed Landline Broadband<br>Internet connection, DSL, cable or fiber<br>optic, no socks or proxy server                                                                                                                                       |
|                                    | Network: Ethernet Network, with DHCP                                                                                                                                                                                                                                                                                                                |
| Recommended<br>installation height | Camera lens should be at a min. heigh<br>of 125 cm (49 in)                                                                                                                                                                                                                                                                                          |