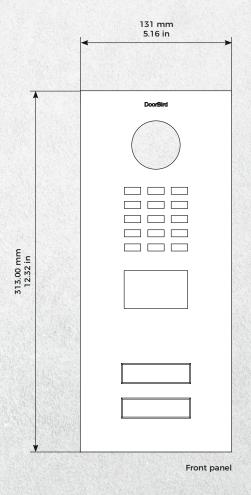

### **TECHNICAL DRAWINGS**

Front panel material thickness: 3.0 mm (0.12 in)

### **TECHNICAL SPECIFICATIONS**

| GENERAL                            |                                                                                                                                                                                                                                                                                                                                                     |
|------------------------------------|-----------------------------------------------------------------------------------------------------------------------------------------------------------------------------------------------------------------------------------------------------------------------------------------------------------------------------------------------------|
| Front panel                        | Brushed stainless steel, 3 mm (0,12 in)                                                                                                                                                                                                                                                                                                             |
| Mounting housing (backbox)         | Stainless steel                                                                                                                                                                                                                                                                                                                                     |
| Mounting type                      | Flush-mounted, surface-mounting housing sold separately                                                                                                                                                                                                                                                                                             |
| Call button                        | Plastic. Engraveable metal cover plate sold separately, see www.doorbird.com/buy                                                                                                                                                                                                                                                                    |
| Nameplate                          | Illuminated                                                                                                                                                                                                                                                                                                                                         |
| Power supply                       | 15 V DC or Power over Ethernet<br>(PoE 802.3af Mode-A)                                                                                                                                                                                                                                                                                              |
| Weight                             | 1808 g                                                                                                                                                                                                                                                                                                                                              |
| Connectors                         | <ul> <li>RJ45, for LAN/PoE</li> <li>Bi-stable latching relay #1, max. 1-24 V DC/V AC, 1 Ampere, e.g. for electric door opener</li> <li>Bi-stable latching relay #2, max. 1-24 V DC/V AC, 1 Ampere, e.g. for electric door opener</li> <li>External input (potential-free), for external door opener button</li> <li>15 V DC input (+, -)</li> </ul> |
| Weather-proof                      | Yes, IP65                                                                                                                                                                                                                                                                                                                                           |
| Approvals                          | CE, IC, FCC, RoHS, IP65                                                                                                                                                                                                                                                                                                                             |
| Dimensions                         | 313 x 131 x 48.75 mm (H x W x D)<br>12.32 x 5.16 x 1.92 in (H x W x D)                                                                                                                                                                                                                                                                              |
| Operating conditions               | -25 to +55°C / -13 to 131°F<br>Humidity 10 to 85 % RH<br>(non condensing)                                                                                                                                                                                                                                                                           |
| Scope of delivery                  | 1 x Main Electrical Unit 1 x Front panel 1 x Mounting housing (backbox) 1 x Power supply unit (mains adaptor) with four country-specific adaptors (110 - 240 V AC to 15 V DC) 1 x RFID key fob 1 x RFID card 1 x Small parts 1 x Installation manual                                                                                                |
| EAN                                | 4260423860421                                                                                                                                                                                                                                                                                                                                       |
| Warranty                           | see www.doorbird.com/warranty                                                                                                                                                                                                                                                                                                                       |
| CURRENT SYSTEM REC                 |                                                                                                                                                                                                                                                                                                                                                     |
| System requirements                | Mobile device: Newest iOS on<br>iPhone/iPad, newest Android on<br>Smartphone/Tablet<br>Internet: High-Speed Landline Broadband<br>Internet connection, DSL, cable or fiber<br>optic, no socks or proxy server                                                                                                                                       |
|                                    | Network: Ethernet Network, with DHCP                                                                                                                                                                                                                                                                                                                |
| Recommended<br>installation height | Camera lens should be at a min. heigh<br>of 125 cm (49 in)                                                                                                                                                                                                                                                                                          |