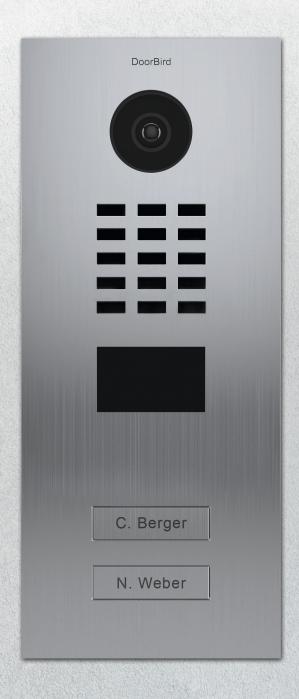

# D2102V

## IP VIDEO DOOR STATION

Brushed Stainless Steel · 2 Call buttons

### **TECHNICAL SPECIFICATIONS**

| GENERAL                            |                                                                                                                                                                                                                                                                                                                                                     |
|------------------------------------|-----------------------------------------------------------------------------------------------------------------------------------------------------------------------------------------------------------------------------------------------------------------------------------------------------------------------------------------------------|
| Front panel                        | Brushed stainless steel, 3 mm (0,12 in)                                                                                                                                                                                                                                                                                                             |
| Mounting housing (backbox)         | Stainless steel                                                                                                                                                                                                                                                                                                                                     |
| Mounting type                      | Flush-mounted, surface-mounting housing sold separately                                                                                                                                                                                                                                                                                             |
| Call button                        | Plastic. Engraveable metal cover plate sold separately, see www.doorbird.com/buy                                                                                                                                                                                                                                                                    |
| Nameplate                          | Illuminated                                                                                                                                                                                                                                                                                                                                         |
| Power supply                       | 15 V DC or Power over Ethernet<br>(PoE 802.3af Mode-A)                                                                                                                                                                                                                                                                                              |
| Weight                             | 1808 g                                                                                                                                                                                                                                                                                                                                              |
| Connectors                         | <ul> <li>RJ45, for LAN/PoE</li> <li>Bi-stable latching relay #1, max. 1-24 V DC/V AC, 1 Ampere, e.g. for electric door opener</li> <li>Bi-stable latching relay #2, max. 1-24 V DC/V AC, 1 Ampere, e.g. for electric door opener</li> <li>External input (potential-free), for external door opener button</li> <li>15 V DC input (+, -)</li> </ul> |
| Weather-proof                      | Yes, IP65                                                                                                                                                                                                                                                                                                                                           |
| Approvals                          | CE, IC, FCC, RoHS, IP65                                                                                                                                                                                                                                                                                                                             |
| Dimensions                         | 313 x 131 x 48.75 mm (H x W x D)<br>12.32 x 5.16 x 1.92 in (H x W x D)                                                                                                                                                                                                                                                                              |
| Operating conditions               | -25 to +55°C / -13 to 131°F<br>Humidity 10 to 85 % RH<br>(non condensing)                                                                                                                                                                                                                                                                           |
| Scope of delivery                  | 1 x Main Electrical Unit 1 x Front panel 1 x Mounting housing (backbox) 1 x Power supply unit (mains adaptor) with four country-specific adaptors (110 - 240 V AC to 15 V DC) 1 x RFID key fob 1 x RFID card 1 x Small parts 1 x Installation manual                                                                                                |
| EAN                                | 4260423860421                                                                                                                                                                                                                                                                                                                                       |
| Warranty                           | see www.doorbird.com/warranty                                                                                                                                                                                                                                                                                                                       |
| CURRENT SYSTEM REC                 |                                                                                                                                                                                                                                                                                                                                                     |
| System requirements                | Mobile device: Newest iOS on<br>iPhone/iPad, newest Android on<br>Smartphone/Tablet<br>Internet: High-Speed Landline Broadband<br>Internet connection, DSL, cable or fiber<br>optic, no socks or proxy server                                                                                                                                       |
|                                    | Network: Ethernet Network, with DHCP                                                                                                                                                                                                                                                                                                                |
| Recommended<br>installation height | Camera lens should be at a min. heigh<br>of 125 cm (49 in)                                                                                                                                                                                                                                                                                          |